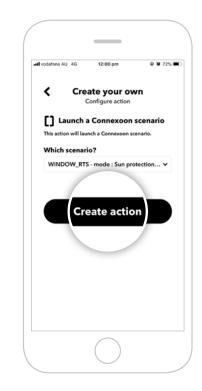

[] somfy **25** Select the Scenario you wish to launch from the drop-down menu. Select **Create action**.

**26** The Applet has been created, select **Finish** to save.

27 The Applet can be viewed when selecting **Amazon Alexa** on your home page.