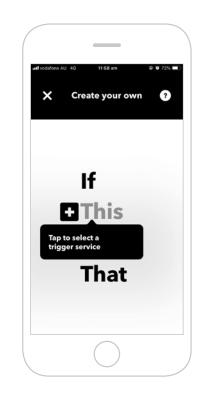

### **Create a new Applet**

17 On your home page, press Get more. Then selectIf This Then That, situated underneath the search bar.

**18** Select **+ This**.

19 Search and select Amazon Alexa.

20 Select the style of trigger to activate the Connexoon Window RTS.