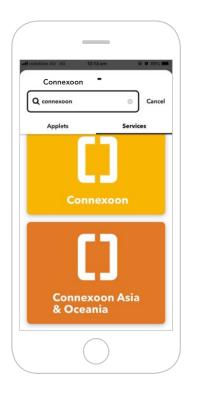

### somfy.

5 Type "**Connexoon**" in the search bar.

8 Select the Applet for **Amazon Alexa** to connect.

7 You will find Applets proposed by Connexoon Asia & Oceania.

6 Ensure the **Services tab** has

been selected in the search

results. Select **Connexoon** 

Asia & Oceania.

- **10** Enter your Amazon login details and select **Sign-In**.

11 Enter the email address and password used for yourConnexoon Window RTS login.

| FTTT 😨                     | 9:65 am                                        | 1.            |
|----------------------------|------------------------------------------------|---------------|
| ,                          | accounts.somfy.com                             | n C           |
| To connect<br>login inform | somfy.<br>to your interface, please<br>mation: | enter your    |
| Email                      | address                                        |               |
| Passe                      | word                                           | SHOW          |
|                            | Fangot                                         | our password? |
|                            | Inty login details                             |               |
|                            |                                                |               |
| English *                  | Legal notice                                   |               |
|                            | ា ា ា                                          | n A           |