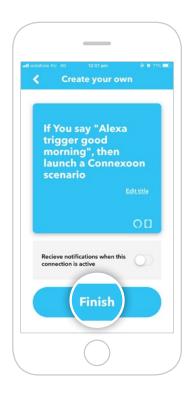

[] somfy **25** Select the Scenario you wish to launch from the drop-down menu. Select **Create action**.

**26** The Applet has been created, select **Finish** to save.

27 The Applet can be viewed when selecting **Amazon Alexa** on your home page.