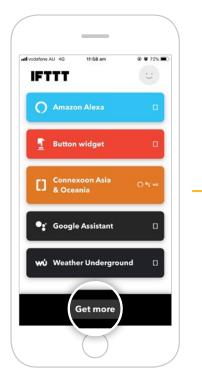

- 1 Download the IFTTT app or access the IFTTT website https://ifttt.com
- 2 Open the IFTTT app and select **Use Email** to sign in.
- **3** Enter your email address and select **Continue**.
- 4 Select **Get more** to take you to the search engine.

### somfy.

5 Type "**Connexoon**" in the search bar.

8 Select the Applet for **Amazon Alexa** to connect.

7 You will find Applets proposed by Connexoon Asia & Oceania.

6 Ensure the **Services tab** has

been selected in the search