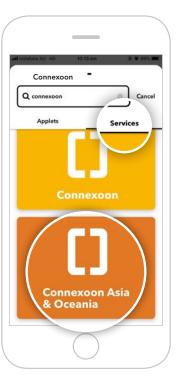

### somfy.

5 Type "**Connexoon**" in the search bar.

8 Select the Applet for **Amazon Alexa** to connect.

7 You will find Applets proposed by Connexoon Asia & Oceania.

6 Ensure the **Services tab** has

been selected in the search

results. Select **Connexoon** 

Asia & Oceania.

- **10** Enter your Amazon login details and select **Sign-In**.

11 Enter the email address and password used for yourConnexoon Window RTS login.

| FTTT 😨                     | 9:65 am                                        | 1.            |
|----------------------------|------------------------------------------------|---------------|
| ,                          | accounts.somfy.com                             | n C           |
| To connect<br>login inform | somfy.<br>to your interface, please<br>mation: | enter your    |
| Email                      | address                                        |               |
| Passe                      | word                                           | SHOW          |
|                            | Fangot                                         | our password? |
|                            | Inty login details                             |               |
|                            |                                                |               |
| English *                  | Legal notice                                   |               |
|                            | ា ា ា                                          | n A           |