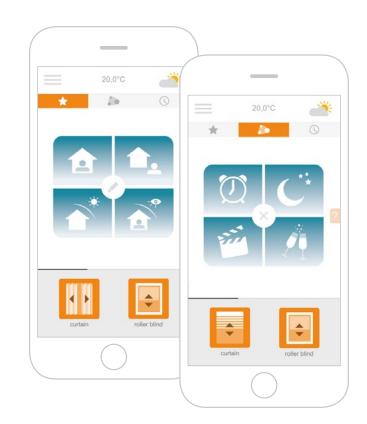

### Prior to IFTTT use...

- Ensure Amazon Alexa has been programmed and is operational.
- Ensure the Connexoon Window RTS device has scenes or ambiances programmed.

**Note:** Each Connexoon Window RTS user can have a maximum of 8 scenarios (4 modes and 4 ambiances)