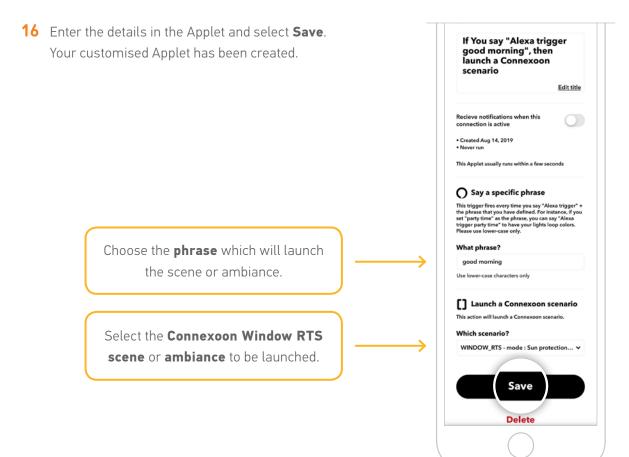

21 Enter the phrase to trigger your Connexoon Window RTS. Select **Create trigger**.

22 Select + That.

23 Search for "Connexoon". Ensure you select Connexoon Asia & Oceania.

24 Select Launch a Connexoon scenario.

[] somfy **25** Select the Scenario you wish to launch from the drop-down menu. Select **Create action**.

**26** The Applet has been created, select **Finish** to save.

27 The Applet can be viewed when selecting **Amazon Alexa** on your home page.