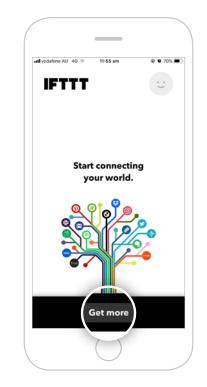

- 1 Download the IFTTT app or access the IFTTT website https://ifttt.com
- 2 Open the IFTTT app and select **Use Email** to sign in.
- **3** Enter your email address and select **Continue**.
- 4 Select **Get more** to take you to the search engine.