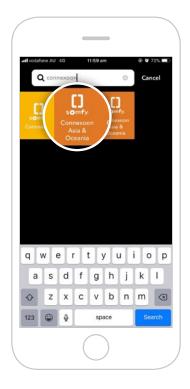

21 Enter the phrase to trigger your Connexoon Window RTS. Select **Create trigger**.

22 Select + That.

23 Search for "Connexoon". Ensure you select Connexoon Asia & Oceania.

24 Select Launch a Connexoon scenario.