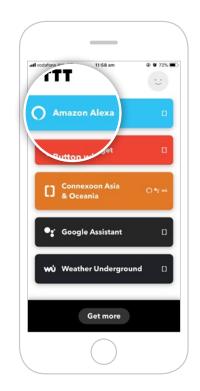

### Activate Amazon Alexa voice control Applet

- Follow the next steps to **activate existing Applets** created by Connexoon Asia & Oceania.
- To create a new Applet, move to step 17.
- 13 Under your home page, select Amazon Alexa.
  This will display all available Applets you've created.

14 Scroll through the list of pre-defined Applets to select the one you wish to activate.

**15** Select the Applet chosen to see the services used. Then swipe right on **Connect**.