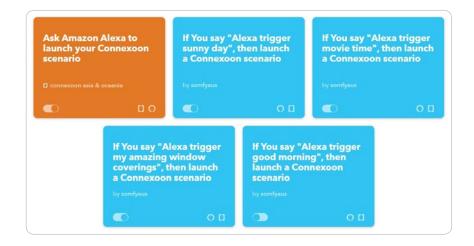

### Activate Amazon Alexa voice control Applet

- Follow the next steps to **activate existing Applets** created by Connexoon Asia & Oceania.
- To create a new Applet, move to step 17.
- 13 Under your home page, select Amazon Alexa.
  This will display all available Applets you've created.

14 Scroll through the list of pre-defined Applets to select the one you wish to activate.

**15** Select the Applet chosen to see the services used. Then swipe right on **Connect**.