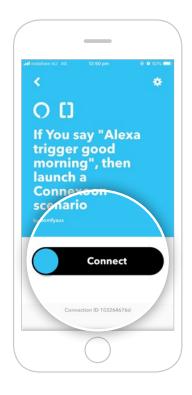

14 Scroll through the list of pre-defined Applets to select the one you wish to activate.

**15** Select the Applet chosen to see the services used. Then swipe right on **Connect**.