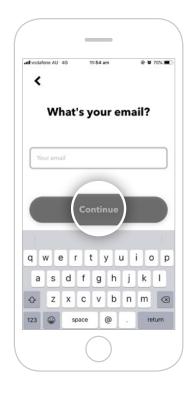

- 1 Download the IFTTT app or access the IFTTT website https://ifttt.com
- 2 Open the IFTTT app and select **Use Email** to sign in.
- **3** Enter your email address and select **Continue**.
- 4 Select **Get more** to take you to the search engine.