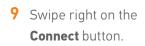

14 Scroll through the list of pre-defined Applets to select the one you wish to activate.

**15** Select the Applet chosen to see the services used. Then swipe right on **Connect**.