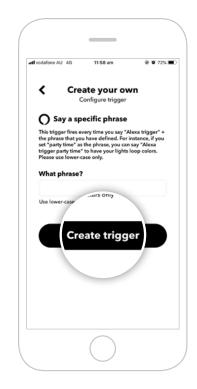

21 Enter the phrase to trigger your Connexoon Window RTS. Select **Create trigger**.

22 Select + That.

23 Search for "Connexoon". Ensure you select Connexoon Asia & Oceania.

24 Select Launch a Connexoon scenario.