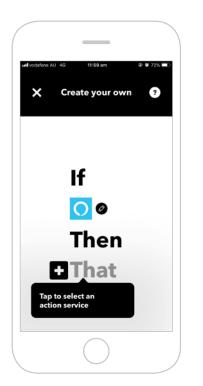

### **Create a new Applet**

17 On your home page, press Get more. Then selectIf This Then That, situated underneath the search bar.

**18** Select **+ This**.

19 Search and select Amazon Alexa.

20 Select the style of trigger to activate the Connexoon Window RTS.