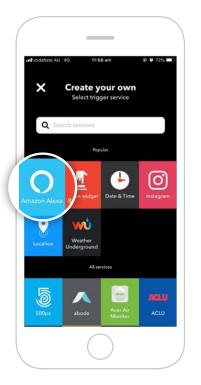

### **Create a new Applet**

17 On your home page, press Get more. Then selectIf This Then That, situated underneath the search bar.

**18** Select **+ This**.

19 Search and select Amazon Alexa.

20 Select the style of trigger to activate the Connexoon Window RTS.