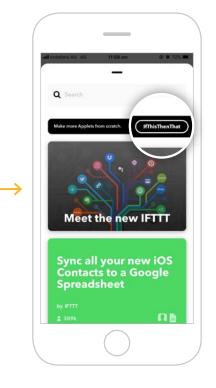

### **Create a new Applet**

17 On your home page, press Get more. Then selectIf This Then That, situated underneath the search bar.

**18** Select **+ This**.

19 Search and select Amazon Alexa.

20 Select the style of trigger to activate the Connexoon Window RTS.