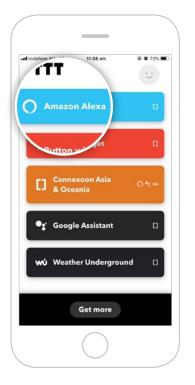

### Activate Amazon Alexa voice control Applet

- Follow the next steps to **activate existing Applets** created by Connexoon Asia & Oceania.
- To create a new Applet, move to step 17.
- 13 Under your home page, select Amazon Alexa.
  This will display all available Applets you've created.

14 Scroll through the list of pre-defined Applets to select the one you wish to activate.

**15** Select the Applet chosen to see the services used. Then swipe right on **Connect**.