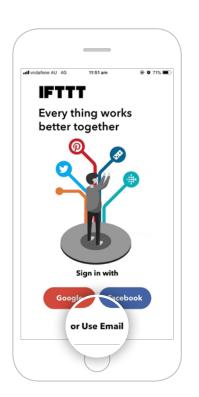

- 1 Download the IFTTT app or access the IFTTT website https://ifttt.com
- 2 Open the IFTTT app and select **Use Email** to sign in.
- **3** Enter your email address and select **Continue**.
- 4 Select **Get more** to take you to the search engine.