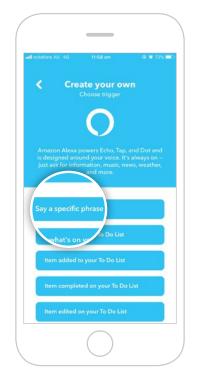

21 Enter the phrase to trigger your Connexoon Window RTS. Select **Create trigger**.

22 Select + That.

23 Search for "Connexoon". Ensure you select Connexoon Asia & Oceania.

24 Select Launch a Connexoon scenario.