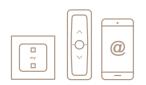

### Your customers can choose the best control device for their needs:

Wall switch: Smoove Remote control: Telis, Situo **App control:** Connexoon Window RTS

Smart building management with animeo compatibility.