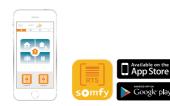

### Your customers can choose the best control device for their needs:

Wall switch: Smoove Remote control: Telis, Situo **App control:** Connexoon Window RTS

Smart building management with animeo compatibility.