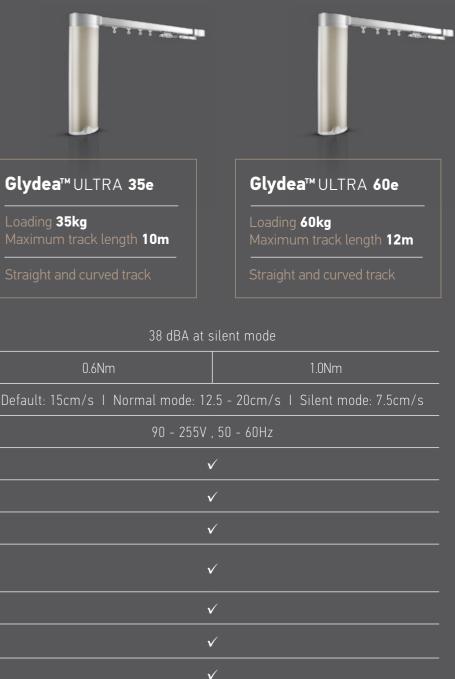

Hotel rooms, offices, reception areas, showrooms, conference rooms, museums, libraries, spas, hospitals, etc

Reception areas, bedrooms, home cinemas, etc.

Loading **35kg** 

| TORQUE                                        |          | 0.      | .6Nn   | n    |
|-----------------------------------------------|----------|---------|--------|------|
| SPEED                                         | Default: | 15cm/s  | s I    | No   |
| POWER SUPPLY                                  |          |         |        |      |
| OPEN, CLOSE, MY FUNCTIONS                     |          |         |        |      |
| TOUCH MOTION                                  |          |         |        |      |
| CLASSIC CURTAINS TYPE                         |          |         |        |      |
| RIPPLE FOLD, PINCH PLEATED,<br>ACCORDION FOLD |          |         |        |      |
| SIDE OR CENTRAL OPENING                       |          |         |        |      |
| LEFT / RIGHT-SIDE INSTALLATION                |          |         |        |      |
| TOP MOUNTING                                  |          |         |        |      |
| QUIET ACCESSORIES                             |          | Specifi | c sile | ence |
| CONTROL TECHNOLOGY                            |          |         |        | RTS  |