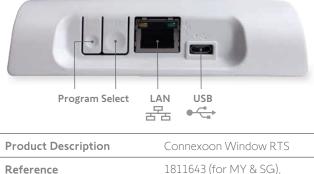

#### **OPERATING PRINCIPLE**

**RTS Communications** between Connexoon Window RTS and the home's devices.

somfy

#### **Ethernet Communications** between the router and the Connexoon Window RTS device.