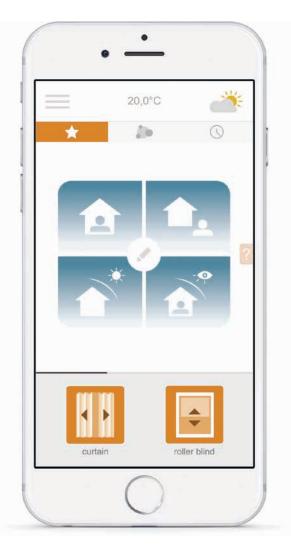

## **Individual Control**

Connect up to four smartphone devices, each with individual, personalised control

somfy

## **Centralisation**

All of your Somfy RTS solutions in one place, allowing you to open and close with just one touch

## Timer

Schedule the opening and closing of your equipment at the time and date of your choice

# **Ambiance Replay**

Register a position for your window coverings and your lights to reproduce your favourite moments

## **Remote Access**

Maximise the many benefits such as energy saving and privacy even when you're away from home

# **Voice Control**

Voice control compatibility with third party assistants Amazon Alexa and Google Assistant through IFTTT or direct connection (Google only).