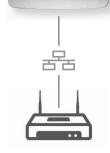

#### **Ethernet Communications** between the router and the Connexoon Window RTS device.